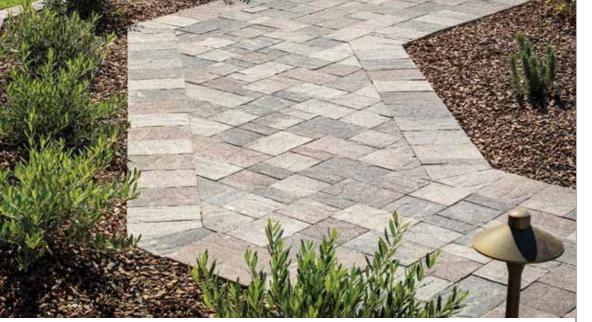

# ♣ LAYING PATTERNS

PATTERN A

SMALL 3-PIECE PATTERN

PATTERN B

4-PC PATTERN

PATTERN 3

PATTERN E

Contact your local Belgard® representative for color options and availability.

# **⊘** FEATURES & BENEFITS

- 3-piece modular system in 2 unique size options for ease of installation
- · Ideal for courtyards, walkways, patios and pool decks
- Flexible installation for multiple laying patterns
- Great looking tight fitted joints
- · Natural slate texture