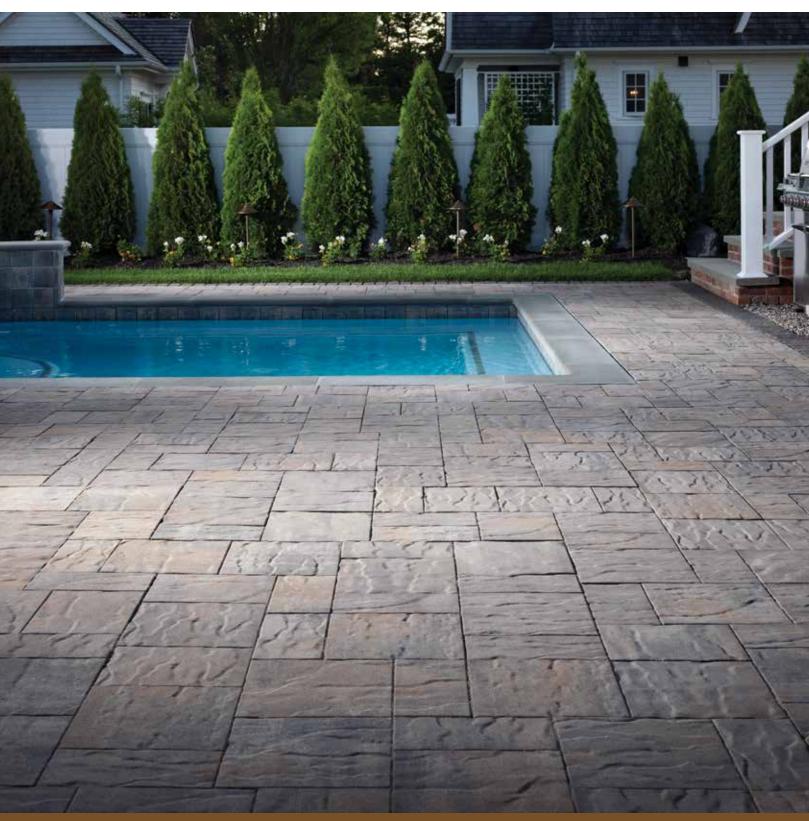

# CATALINA SLATE

CRISP, CLEAN LINES AND NATURAL SLATE TEXTURE CREATE A CONTEMPORARY FEEL

# **⊘** FEATURES & BENEFITS

- 3-piece modular system in 2 unique size options for ease of installation
- · Ideal for courtyards, walkways, patios and pool decks
- Flexible installation for multiple laying patterns
- Great looking tight fitted joints
- · Natural slate texture